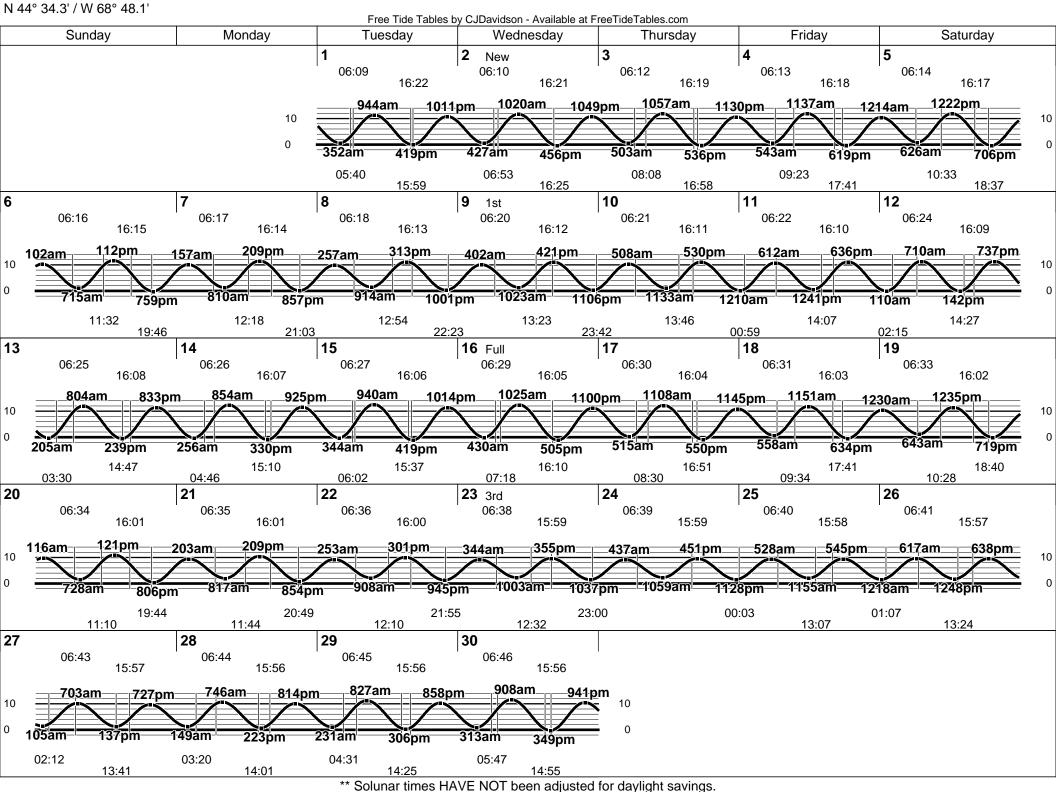

:55 00:36 03:16 01:57 16 17 Full 18 19 20 21 22 05:48 05:49 05:51 05:53 05:55 05:52 05:56 16:46 16:45 16:43 16:41 16:40 16:38 16:37 1040pm 1146am 1231pm 1014am 1101am 1129pm 1217am 116pm 104am 152am 202pm 251pm 242am 10 0 936pm 808am 845pm 444pm 637am 722am 756pm 417am 505am 534pm 551am 622pm 709pm 16:23 17:10 17:39 18:15 19:00 19:53 16:45 04:34 05:51 07:09 08:26 09:41 10:49 11:48 23 24 **25** 3rd 26 27 28 29 05:57 06:00 06:01 06:02 06:04 06:05 05:58 16:35 16:34 16:32 16:31 16:29 16:28 16:26 \_335am 344pm 441pm 541pm 641pm 721am \_\_\_736pm\_\_ <u>810am 826pm</u> <u>853am— 912pm</u> 430am 529am 627am 10 1129pm 1147am 1227am 143pm 212am 1031pm 257am 320pm 20:54 21:58 23:04 00:10 01:14 02:18 12:36 13:44 14:28 15:03 13:14 14:46 \*\* Solunar times HAVE NOT been adjusted for daylight savings.



13:24

05:54

14:10

07:05

15:12

08:04

16:26

04:38

01:01

12:02

02:09

12:23

03:22

12:50

<sup>\*\*</sup> Solunar times HAVE NOT been adjusted for daylight savings.