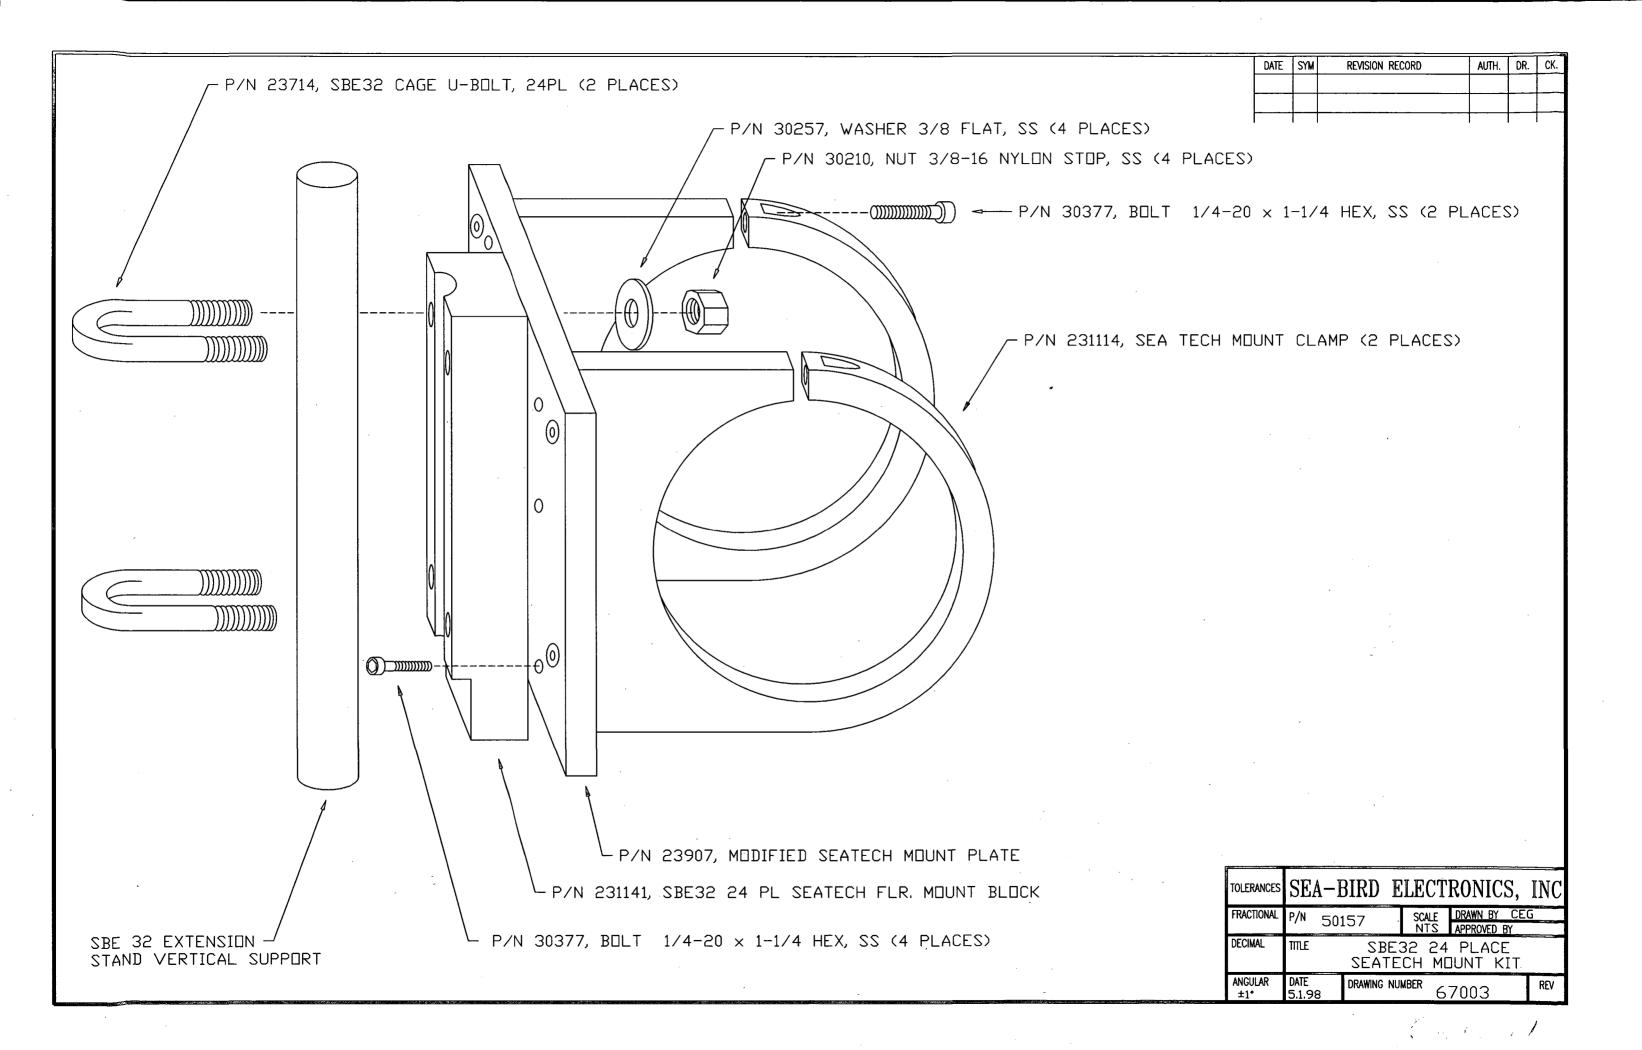

## SBE32 to Sea-Tech Mount Kit

Kit Contents

| SBE P/N | Manufacturer P/N                 | Primary SBE Application                  | QTY |
|---------|----------------------------------|------------------------------------------|-----|
| 231114  | Fluorometer, Mount Ring          | Main Sensor Clamps                       | 2   |
| 231141  | SBE 32 Fluorometer Mount Block   | Plate to Extension Stand Interface Block | 1   |
| 23714   | SBE 32 Cage U-Bolt               | Secure Cage to Mount Plate               | 2   |
| 23907   | Modified Fluorometer Mount Plate | Main Sensor Mount Plate                  | 1   |
| 30210   | Nut, 3/8-16 nylon stop           | Nut for U-Bolts                          | 4   |
| 30257   | Washer, 3/8 flat                 | Washer for U-Bolts                       | 4   |
| 30377   | Bolt, 1/4-20 x 1-1/4 Hex SS      | Secure Mount Rings to Mount Plate        | 6   |

Kit Assembly Procedure

Drawing number 67003

## A. Securing the Mount plate to the Cage

- 1. Fit U-Bolts around vertical bar on extension stand.
- 2. Slide 231141 Block over U-Bolts. Set Mount plate against Block, such that U-Bolts slip through the holes.
- 3. Secure U-Bolts with Washers 30257 and nuts 30210.

## **B.** Installing the Fluorometer

- 1. Secure Mount Rings to mount plate with 30377 bolts. Bolts must not be overtightened.
- 2. Slide Fluorometer through Mount Rings and secure rings with remaining 2 30377 bolts.
- 3. Turn all bolts into plastic until flush, and then  $\frac{1}{4}$  to  $\frac{1}{2}$  turn farther to secure.

SBE Drawings: 67003

SBE32 to SeaTech Mount kit 24Place

**Sea-Bird Electronics Procedure** 

PROCEDURE NUMBER: 67003.1

TITLE: SBE PN 50157 SBE32 to SeaTech Mount kit,

**24-Position Carousel** 

**REVISION:** 

EFFECTIVE DATE: 03/20/2001