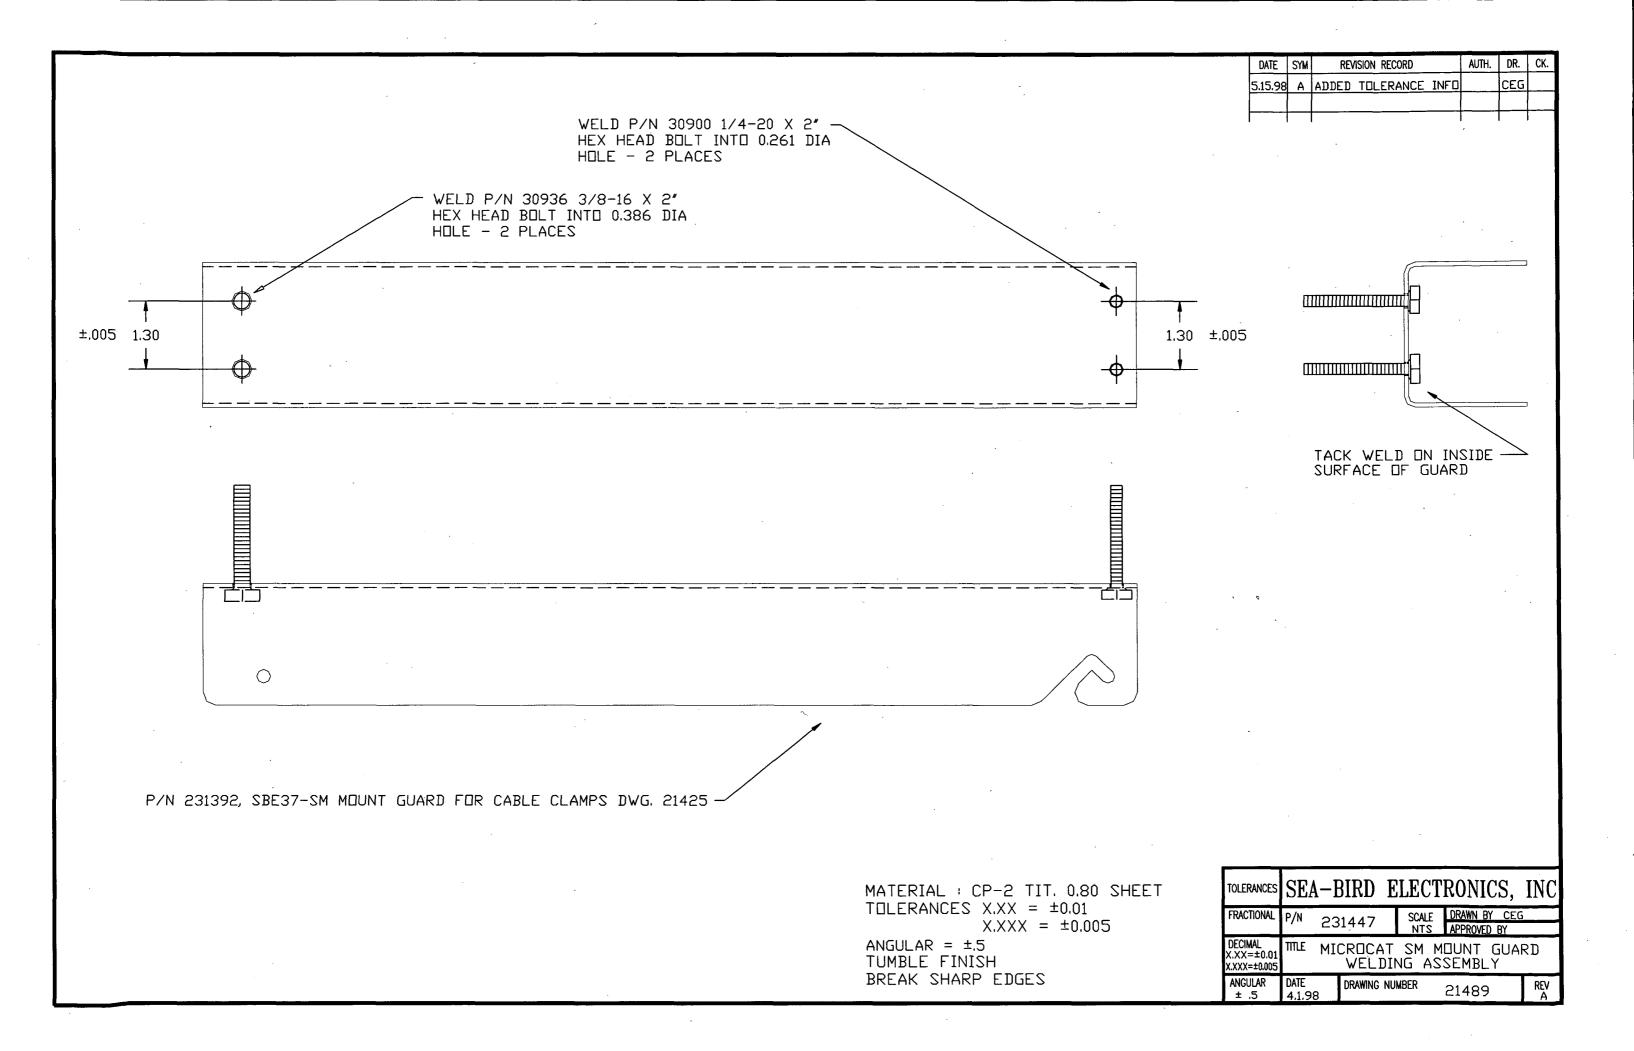

### **SBE Drawings:**

**67034A** Microcat SM Clamp/Guide Assembly **21489A** Microcat Mount Guard Welding Mod **21425A** Microcat Guard Mod, welded bolts