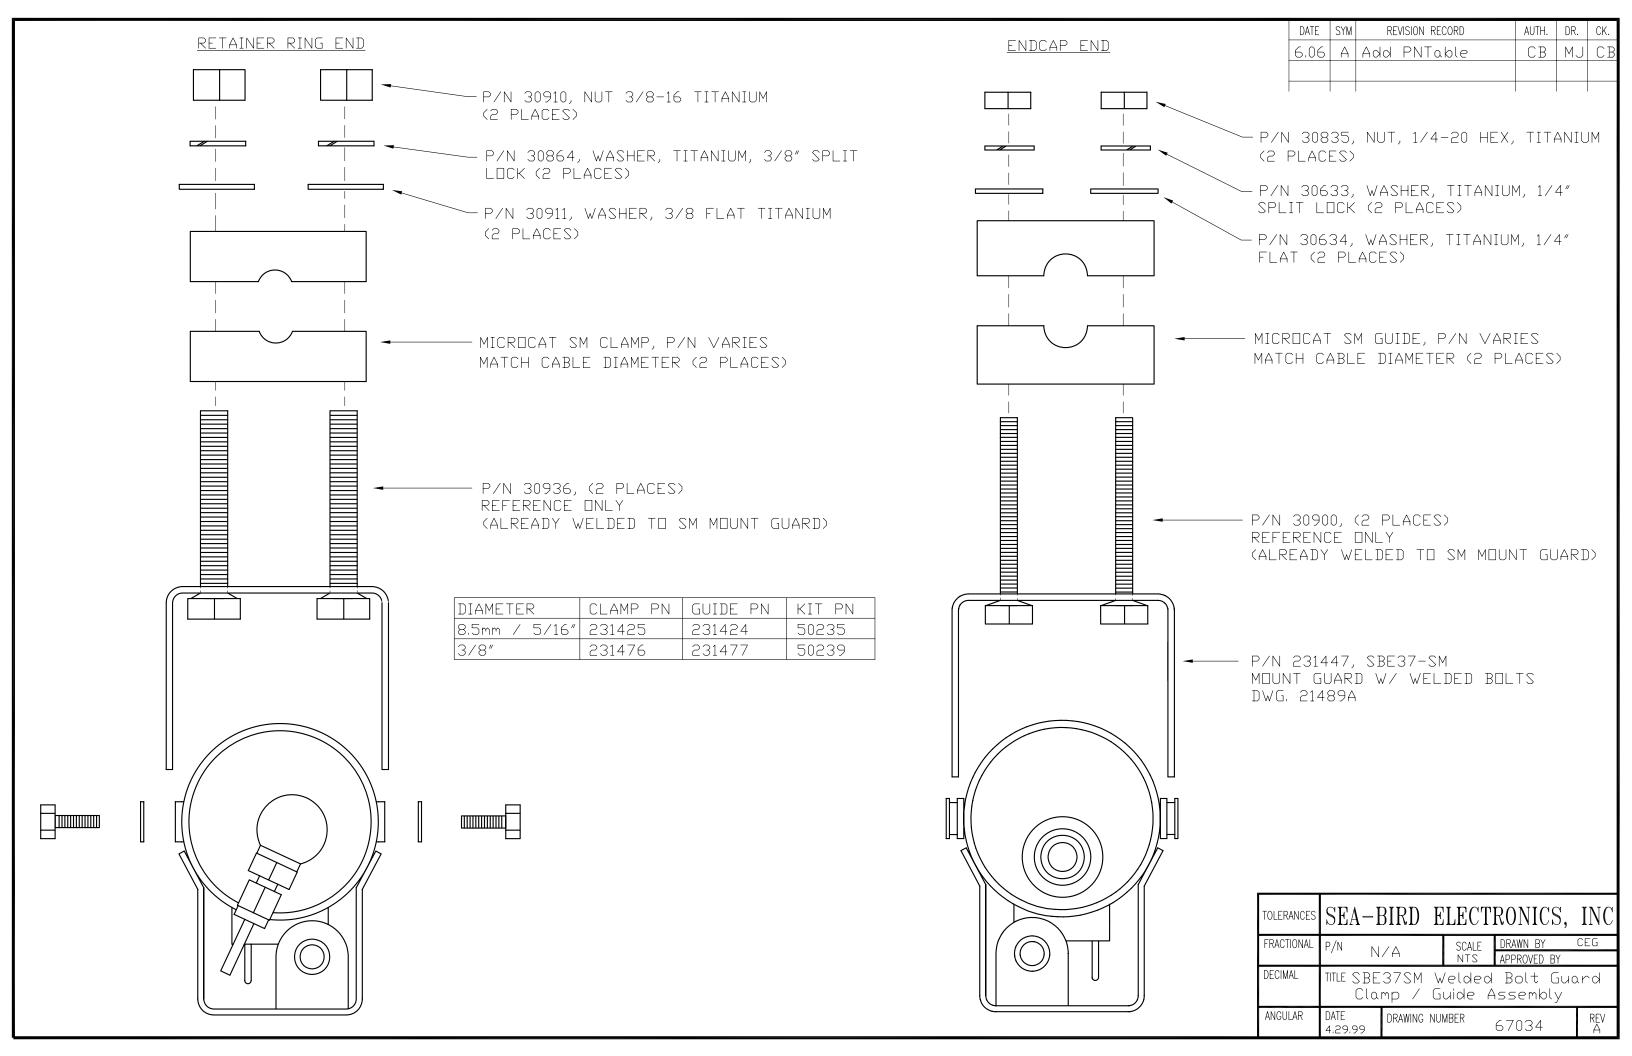

#### Kit Contents

| SBE P/N | Manufacturer P/N                   | Primary SBE Application                   | QTY |
|---------|------------------------------------|-------------------------------------------|-----|
| 231447  | SBE 37SM Custom Mount Guard        | Cable Mount Guard                         | 1   |
| Varies  | Microcat SM Clamp, Diameter varies | Mounts to Upper end of Guard              | 2   |
| Varies  | Microcat SM Guide, Diameter varies | Mounts to lower end of Guard              | 2   |
| 30633   | Washer, Ti, 1/4" Split             | Secure 231477 Guide to Custom Mount Guard | 2   |
| 30634   | Washer, Ti, 1/4" Flat              | Secure 231477 Guide to Custom Mount Guard | 2   |
| 30835   | Nut, 1/4-20, Hex Ti                | Secure 231477 Guide to Custom Mount Guard | 2   |
| 30864   | Washer, Ti, 3/8" Split             | Secure 231476 Clamp to Custom Mount Guard | 2   |
| 30910   | Nut, 3/8-16 Ti                     | Secure 231476 Clamp to Custom Mount Guard | 2   |
| 30911   | Washer, 3/8" Flat Ti               | Secure 231476 Clamp to Custom Mount Guard | 2   |

### 3/8" Cable Diameters

| SBE P/N | Manufacturer P/N           | Primary SBE Application      | QTY |
|---------|----------------------------|------------------------------|-----|
| 231476  | Microcat SM Clamp, 3/8" OD | Mounts to Upper end of Guard | 2   |
| 231477  | Microcat SM Guide, 3/8" OD | Mounts to lower end of Guard | 2   |

#### 8.5mm Cable Diameters

| SBE P/N | Manufacturer P/N                  | Primary SBE Application      | QTY |
|---------|-----------------------------------|------------------------------|-----|
| 231425  | Microcat SM Clamp, 5/16"/8.5mm OD | Mounts to Upper end of Guard | 2   |
| 231424  | Microcat SM Guide, 5/16"/8.5mm OD | Mounts to lower end of Guard | 2   |

# Procedure for Clamp Installation

Refer to Assembly Drawing number67034A

## A. Assembly Of Custom SM Cable Mount Guard

- 1. Guard comes with necessary bolts welded onto it.
- 2. Press 1 each of guide and clamp parts firmly over bolts such that blocks are flush with mount guard, and holes face outward.
- 3. Lay cable in holes and slip 2<sup>nd</sup> clamp and guide parts over cable.
- 4. Secure clamp and guide with 1 each flat split ring washer, and 1 nut as outlined above.

### **SBE Drawings:**

**67034A** Microcat SM Clamp/Guide Assembly **21489A** Microcat Mount Guard Welding Mod **21425A** Microcat Guard Mod, welded bolts