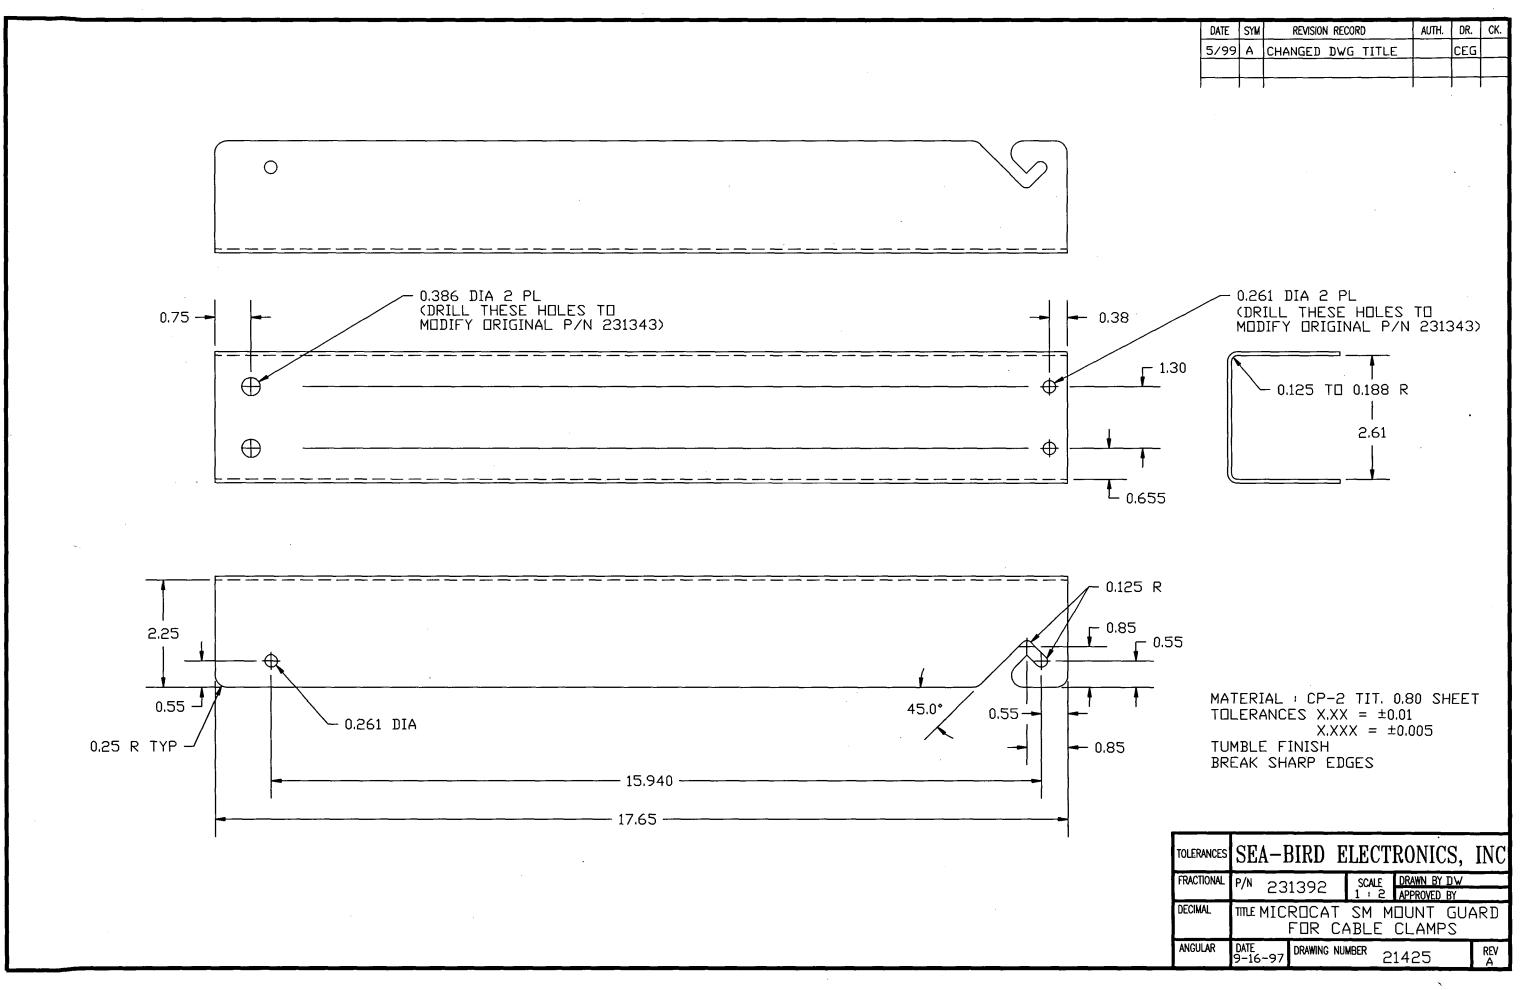

### **SBE Drawings:**

**67034A** Microcat SM Clamp/Guide Assembly **21489A** Microcat Mount Guard Welding Mod **21425A** Microcat Guard Mod, welded bolts