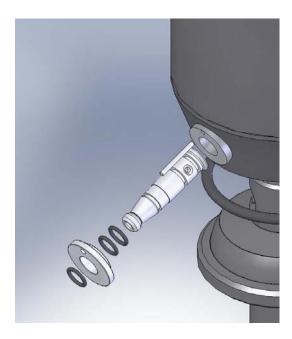

## **Procedure for Installing Drain Fitting**

- 1. Image shows an exploded view of the drain fitting.
- 2. Install two o-rings into the two o-ring grooves furthest from the tapered end of the barb.
- 3. Insert the tapered end of the barb into the drain hole of the bottle from the inside.
- 4. Slide the ring over the barb and onto the guide pin until it is seated.
- 5. Install the last o-ring onto the remaining o-ring groove on the barb.