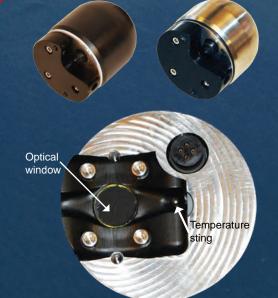

## Sea-Bird SBE 63 Optical Dissolved Oxygen Sensor

Long-term deployment applications

Each sensor fully and individually

calibrated at 24 points

Shallow or deep housing

measurements

High accuracy, resolution, and stability

For integration in CTD pumped flow path,

providing optimum correlation with CTD

MENT

With flow plenum removed

Integrated with Argo float CTD

> Integrated with SBE 37 ODO MicroCAT

With sensor mount for use with SBE 16plus V2 SeaCAT CTD