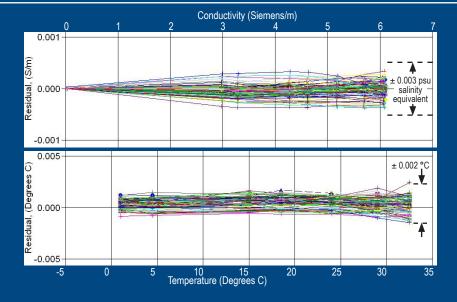

Every data point from 93 calibrations spanning 8 years demonstrates extreme calibration stability and precision of both instrument and calibration system

Every Sea-Bird instrument is delivered fully calibrated to enable the world's best science