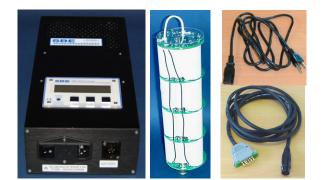

23155.1 spare magnetic switch plunger

60021 spare battery end cap o-ring & hardware kit

90504 NiMH battery charger, 801512 battery pack, 801509 battery charger cable, & 17015 AC power cable

50090 Mounting Kit (shown installed on 17*plus*); kit also includes Teflon tape for preventing contact of stainless steel clamps to aluminum housing