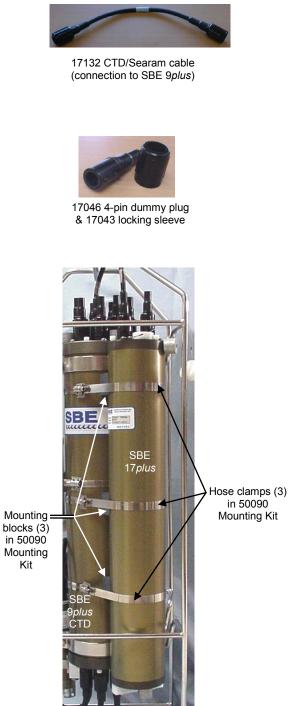

## Standard shipment shown below.

SBE 17plus

50092 jackscrew kit

50051 o-ring & hardware kit

801380 data I/O cable (connection to computer serial port)

17047 6-pin dummy plug & 17043 locking sleeve (2 of each)

23155.1 spare magnetic switch plunger

60021 spare battery end cap o-ring & hardware kit

90504 NiMH battery charger, 801512 battery pack, 801509 battery charger cable, & 17015 AC power cable

50090 Mounting Kit (shown installed on 17*plus*); kit also includes Teflon tape for preventing contact of stainless steel clamps to aluminum housing