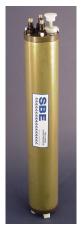

## Standard shipment shown below.

SBE 17plus

50092 jackscrew kit

50051 o-ring & hardware kit

801380 data I/O cable (connection to computer serial port)

17047 6-pin dummy plug & 17043 locking sleeve (2 of each)