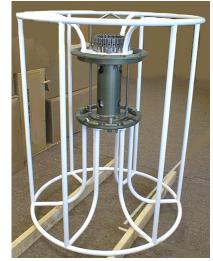

Standard shipment shown below.

12-bottle Carousel (Note: When feasible, frame is shipped assembled; however, feasibility depends on shipping size limitations for particular destination)

CTD extension stand (for attaching to Carousel frame with included U-bolts)