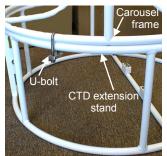

Standard shipment shown below.

12-bottle Carousel (Note: When feasible, frame is shipped assembled; however, feasibility depends on shipping size limitations for particular destination)

CTD extension stand (for attaching to Carousel frame with included U-bolts)