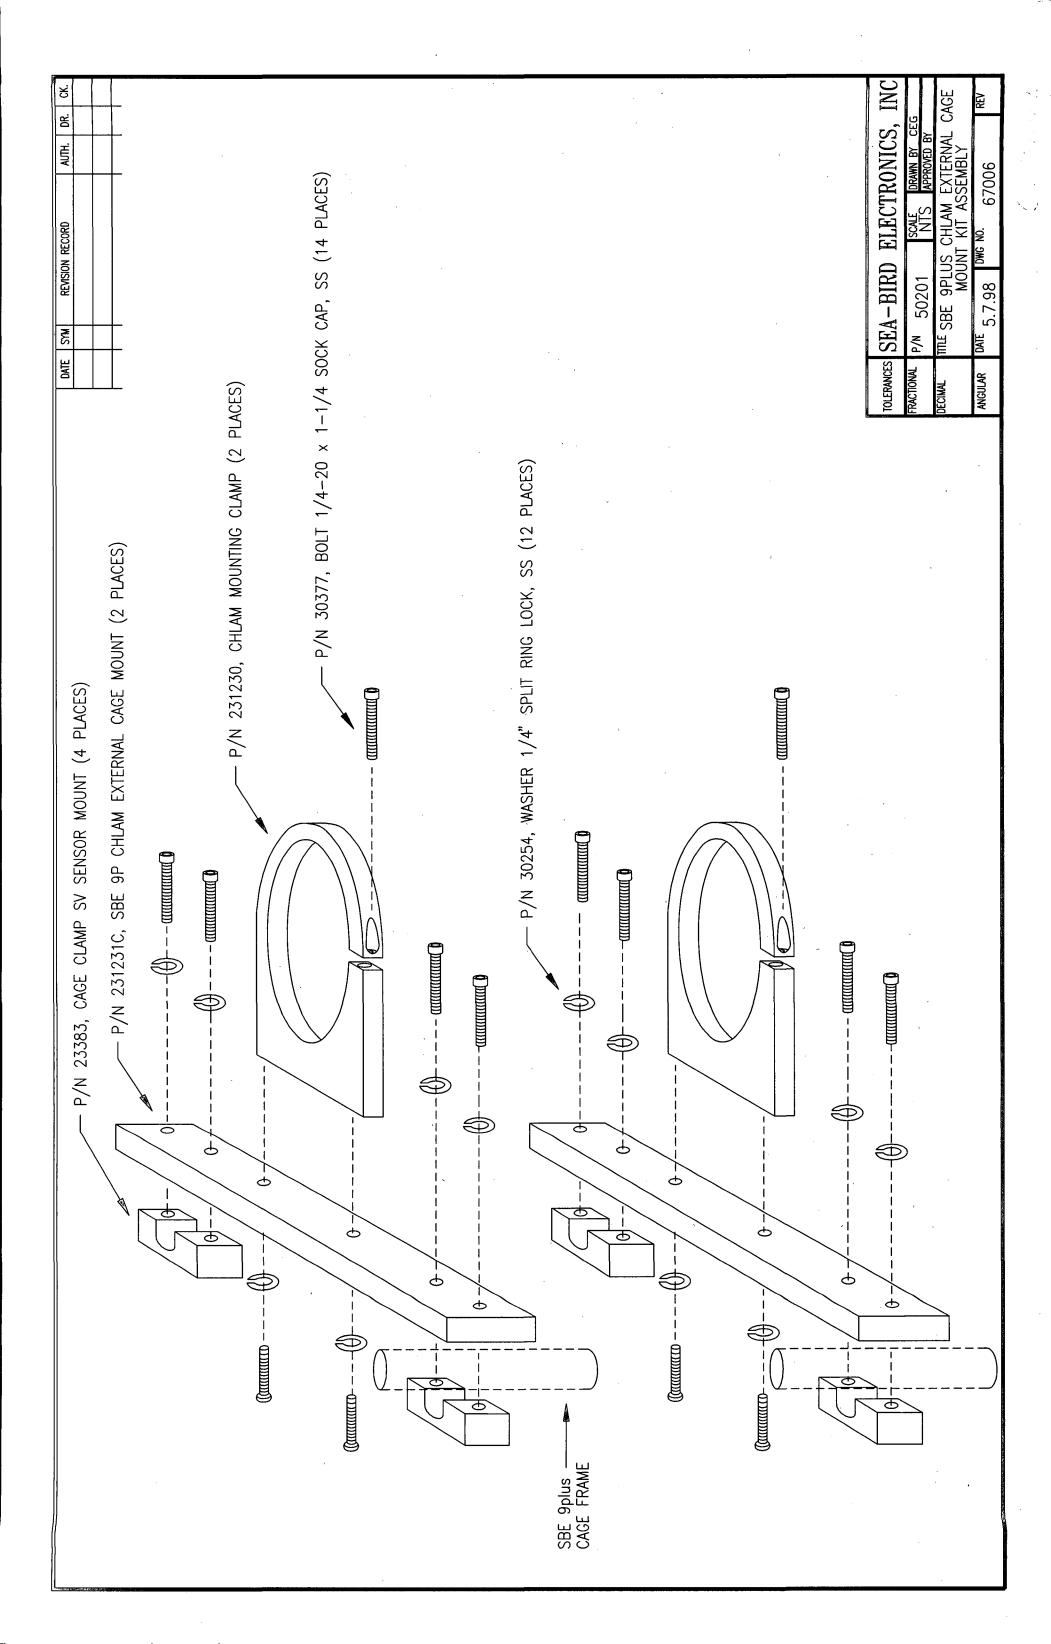

## **9plus CHLAM Ext. Cage Mount Kit**

Kit Contents

| SBE P/N | Manufacturer P/N            | Primary SBE Application                          | QTY |
|---------|-----------------------------|--------------------------------------------------|-----|
| 231230  | CHLAM Mounting Clamp        | Clamp directly to CHLAM                          | 2   |
| 231231C | SBE 9plus cage mount        | Attaches CHLAM mounts to cage with 23383 mount   | 2   |
| 23383   | Cage Clamp Sensor Mount     | Attaches Cage mounts to cage                     | 4   |
| 30254   | Washer, 1/4 split ring      | Lock washer for 30377 Hardware                   | 12  |
| 30377   | Bolt, 1/4-20 x 1-1/4 Socket | Same Hardware for all parts                      | 14  |
| 67006   | SBE Assembly Drawing        | SBE 9plus CHLAM External Cage Mount Kit Assembly | 1   |

## Procedure for Kit Assembly

Drawing number 67006

- 1. REFER TO SBE ASSEMBLY DRAWING NUMBER 67006 FOR FINAL INSTRUCTIONS
- 2. Install Mount clamps (231230) onto bars (231231C) with screws and washers as shown.
- 3. Install Chlam into cage mounts and secure each clamp with 1 screw (30377).
- 4. Hold Chlam in place against vertical Carousel bars, and carefully secure top mount bar with blocks and hardware (23383, 30254, 30377) as shown.
- 5. Secure lower mount bar in same manner.
- 6. Tighten down all screws together at the end. All screws into Celcon should be tightened only until lock washers are flattened. Do not crank down hardware, or Celcon will crack.