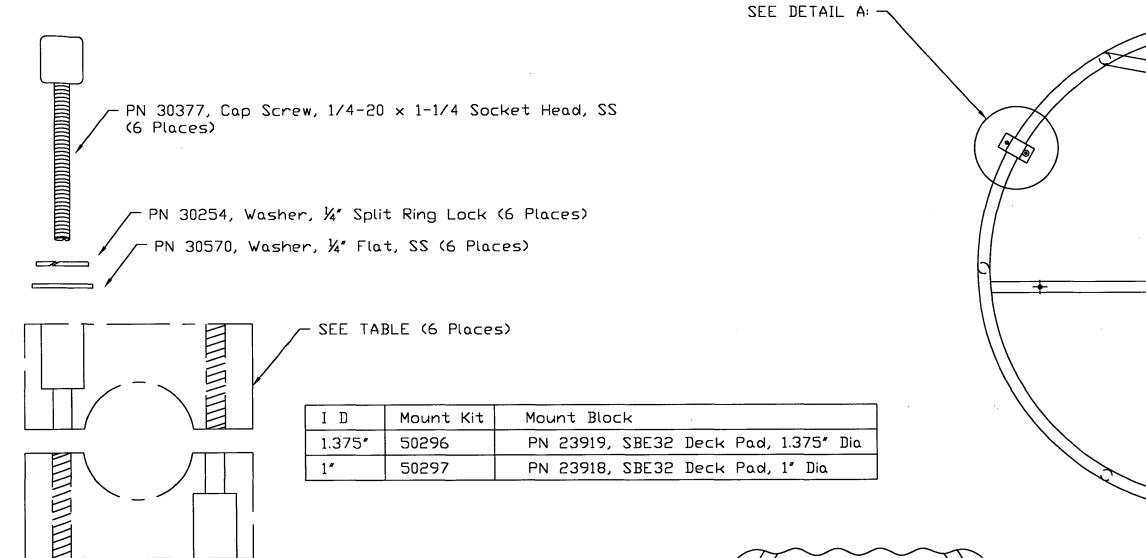

SBE P/N 50296 & 50297

## Deck Pad Assembly Kit (for 1.375" and 1" frames)

| SBE P/N | Part Description                               | Primary SBE Application                                                 |   |  |  |  |  |
|---------|------------------------------------------------|-------------------------------------------------------------------------|---|--|--|--|--|
| 23919   | SBE 32 Deck Pad 1.375" Dia.                    | 1.375" Frame Deck Pads used to protect Carousel Base<br>(in 50296 only) |   |  |  |  |  |
| 23918   | SBE32 Deck Pad 1" Dia                          | 1" Frame Deck Pads used to protect Carousel Base<br>(in 50297 only)     |   |  |  |  |  |
| 30254   | Washer, 1/4" Split Ring Lock                   | Used with Deck Pads                                                     | 6 |  |  |  |  |
| 30377   | Cap Screw, ¼ - 20 x 1-1/4"<br>Socket Head, SS  | Used with the deck pads                                                 | 6 |  |  |  |  |
| 30570   | Washer, <sup>1</sup> / <sub>4</sub> " Flat, SS | Used with the deck pads                                                 | 6 |  |  |  |  |

#### A. Install Deck Pads.

- 1. Clear off a large enough space, and cover the floor with carpet or cardboard to protect the paint on the frame.
- 2. The three deck pads are to be evenly spaced around the base with one of the units directly across the frame from the cage mount. (see drawing)
- 3. Lay the extension frame with the bottom side up.
  - a. The bottom side is the side with the cross bar welded to it.
- 4. Install a bolt into a block
  - a. Place one lock washer then one flat washer over the bolt.
  - b. Slide the bolt into the non-threaded countersunk hole in the block.
- 5. Install the blocks onto the frame.
  - a. Place the one of the blocks so that the side that the bolt go through will be facing the deck.
  - b. Place the other so that it faces the first one.
  - c. Line up the threaded hole in one block with the bolt from the other block.
- 6. Tighten the bolts down.
- 7. Repeat for the other two assemblies.