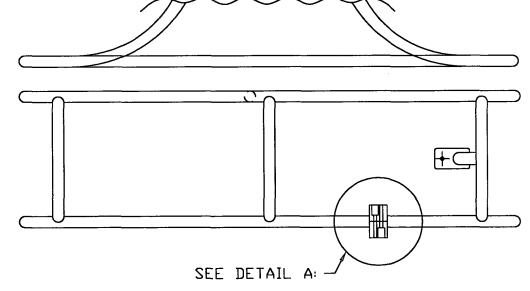

## Deck pad installation

Refer to SBE Assembly drawing number 67117 for details

#### A. Install Deck Pads.

- 1. Clear off a large enough space, and cover the floor with carpet or cardboard to protect the paint on the frame.
- 2. The three deck pads are to be evenly spaced around the base with one of the units directly across the frame from the cage mount. (see drawing)
- 3. Lay the extension frame with the bottom side up.
  - a. The bottom side is the side with the cross bar welded to it.
- 4. Install a bolt into a block
  - a. Place one lock washer then one flat washer over the bolt.
  - b. Slide the bolt into the non-threaded countersunk hole in the block.
- 5. Install the blocks onto the frame.
  - a. Place the one of the blocks so that the side that the bolt go through will be facing the deck.
  - b. Place the other so that it faces the first one.
  - c. Line up the threaded hole in one block with the bolt from the other block.
- 6. Tighten the bolts down.
- 7. Repeat for the other two assemblies.

# DETAIL A:

|   |          | an ind constant) | al marks      | uo 19       |                 | an 1919/001-1920 |              |              | Marine Street of Street |                                |                                   |
|---|----------|------------------|---------------|-------------|-----------------|------------------|--------------|--------------|-------------------------|--------------------------------|-----------------------------------|
|   |          | DATE             | SYM           |             | REVISIO         | N REC            | ORD          |              | AUTH.                   | DR.                            | CK.                               |
|   | ŀ        |                  |               |             |                 |                  |              |              |                         |                                |                                   |
|   | L        |                  |               |             | <u> </u>        | <u> </u>         |              |              |                         |                                | L                                 |
|   |          |                  |               |             |                 |                  |              |              |                         |                                |                                   |
|   |          |                  |               |             |                 |                  |              |              |                         |                                |                                   |
|   |          |                  |               |             |                 |                  |              |              |                         |                                |                                   |
|   |          |                  |               |             |                 |                  |              |              |                         |                                |                                   |
|   |          |                  |               | $\geq$      | $\geq$          |                  |              |              |                         |                                |                                   |
|   | <u> </u> |                  | _             |             | X               | $\overline{\ }$  |              |              |                         |                                |                                   |
|   |          |                  |               |             |                 |                  | $\sim$       |              |                         |                                |                                   |
|   | _        | -                |               |             |                 |                  | $\backslash$ | $\backslash$ |                         |                                |                                   |
|   |          |                  |               |             |                 |                  | \<br>\       | LE L         | •                       |                                |                                   |
|   |          |                  |               |             |                 |                  |              | 971          | \                       |                                |                                   |
|   |          |                  |               |             |                 |                  |              |              | $\mathbf{N}$            |                                |                                   |
|   |          |                  |               |             |                 |                  |              | ,            | //                      |                                |                                   |
|   |          |                  |               |             |                 |                  |              |              |                         |                                |                                   |
|   |          |                  |               |             |                 |                  |              |              |                         |                                |                                   |
|   |          |                  | ++-           |             | <u>.</u>        |                  | +            |              | -                       |                                |                                   |
|   |          |                  |               |             |                 |                  |              |              | 77                      |                                |                                   |
|   |          |                  |               |             |                 |                  |              |              | -                       |                                |                                   |
|   |          |                  |               |             |                 |                  |              |              | /                       |                                |                                   |
|   |          |                  |               |             |                 |                  |              |              | /                       |                                |                                   |
|   |          |                  |               |             |                 |                  |              | //           |                         |                                |                                   |
|   |          |                  |               |             |                 |                  |              | /            |                         |                                |                                   |
|   |          |                  |               |             |                 |                  |              |              |                         |                                |                                   |
|   |          |                  |               |             |                 | /                |              |              |                         |                                |                                   |
|   |          | 1                |               | $\leq$      |                 |                  | •1           |              |                         |                                |                                   |
|   |          | <u></u>          |               |             |                 |                  |              |              |                         |                                |                                   |
|   |          |                  |               |             |                 |                  |              |              |                         |                                |                                   |
|   |          |                  |               |             |                 |                  |              |              |                         |                                |                                   |
|   |          |                  |               |             |                 |                  |              |              |                         |                                |                                   |
|   |          |                  |               |             |                 |                  |              |              |                         |                                |                                   |
|   |          |                  |               |             |                 |                  |              |              |                         |                                |                                   |
|   |          |                  |               |             |                 |                  |              |              |                         |                                |                                   |
|   |          |                  |               |             |                 |                  |              |              |                         |                                |                                   |
|   |          |                  |               |             |                 |                  |              |              |                         |                                |                                   |
| I | ł        |                  |               |             |                 | <u> </u>         |              |              | <del></del>             | To The South Mandaland, e. and | - <b>1</b> 0                      |
|   | TOLER    | ANCES            | SE/           | <b>\</b> _₹ | RIRI            | ) E              | LEC          | TRC          | )NIC:                   | <b>S</b> . 1                   |                                   |
|   | FRACT    |                  |               |             | - Total and the |                  |              |              | AWN BY                  |                                | 1J                                |
|   |          |                  | P/N           |             | aries           |                  | SCALE<br>NTS | API          | PROVED E                | IY I                           | J                                 |
|   | DECIM    | AL               | TITLE         | SB          | E32<br>tallo    | Dec              | ⊧k P         | ٥d           | Kit                     |                                |                                   |
|   | ANGU     |                  | DATE          | เทร         | DRAWIN          |                  |              |              |                         | у<br>— г                       | DEV                               |
|   | ANGU     |                  | DAIE<br>11.12 | .01         | UNAWI           | IG NUN           |              | 67           | 117                     |                                | REV                               |
|   |          |                  |               |             |                 |                  |              |              |                         |                                | - International Academic Sciences |