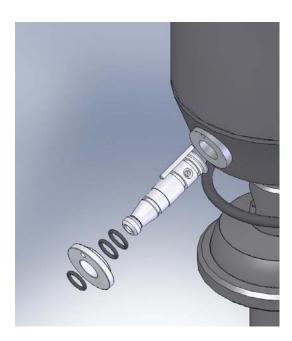

## **SBE Water Bottle Drain Fitting Kit**

Kit Contents

| SBE<br>P/N | Part Description                       | Primary SBE Application                                      | QTY |
|------------|----------------------------------------|--------------------------------------------------------------|-----|
| 233589     | SBE55 Water Bottle, Drain Fitting Barb | Provides a drain for the water inside the bottle             | 1   |
| 233590     | SBE55 Water Bottle, Drain Fitting Ring | Attaches to barb and guide pin                               | 1   |
| 30390      | O-ring, Parker 2-012 N674-70           | Seals drain fitting, secures ring to barb and barb to bottle | 3   |

## Procedure for Installing Drain Fitting

- 1. Image shows an exploded view of the drain fitting.
- 2. Install two o-rings into the two o-ring grooves furthest from the tapered end of the barb.
- 3. Insert the tapered end of the barb into the drain hole of the bottle from the inside.
- 4. Slide the ring over the barb and onto the guide pin until it is seated.
- 5. Install the last o-ring onto the remaining o-ring groove on the barb.