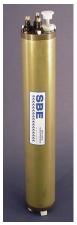

## Standard shipment shown below.

SBE 17plus

801380 data I/O cable (connection to computer serial port)

17132 CTD/SEARAM cable (connection to SBE 9*plus*)

17047 6-pin dummy plug & 17043 locking sleeve (2 of each)