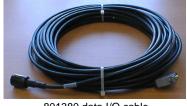

## Standard shipment shown below.

SBE 17plus

801380 data I/O cable (connection to computer serial port)

17132 CTD/SEARAM cable (connection to SBE 9*plus*)

17047 6-pin dummy plug & 17043 locking sleeve (2 of each)