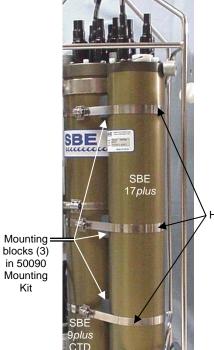

17046 4-pin dummy plug & 17043 locking sleeve

50092 jackscrew kit

23155.1 spare magnetic switch plunger

50051 o-ring & hardware kit

60021 spare battery end cap o-ring & hardware kit

Hose clamps (3) in 50090 Mounting Kit