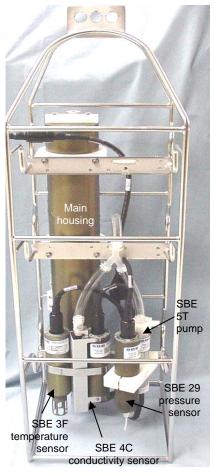

## Standard shipment shown below.

Note: Standard (base price) SBE 25 has plastic main housing instead of aluminum housing shown and SBE 5P plastic pump in place of SBE 5T titanium pump shown.

801380 data I/O cable (connects computer to Y-cable from J1 connector on main housing end cap)