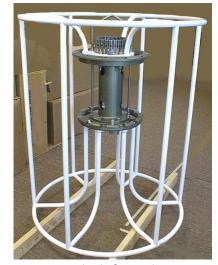

Standard shipment shown below.

12-bottle Carousel (Note: frame shipped unassembled)

CTD extension stand (for attaching to Carousel frame with included U-bolts)

17198 SBE 32 to 9*plus*, 17*plus*, or AFM

17120 or 171090 sea cable extension cable (leave extension connected to instrument, & make sea cable connection at end of extension for easy access)