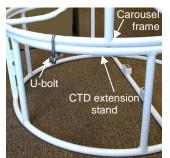

Standard shipment shown below.

12-bottle Carousel (Note: frame shipped unassembled)

CTD extension stand (for attaching to Carousel frame with included U-bolts)

17198 SBE 32 to 9*plus*, 17*plus*, or AFM

17120 or 171090 sea cable extension cable (leave extension connected to instrument, & make sea cable connection at end of extension for easy access)