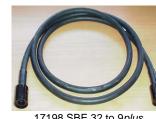

Standard shipment shown below.

12-bottle Carousel (Note: frame shipped unassembled)

CTD extension stand (for attaching to Carousel frame with included U-bolts)

17198 SBE 32 to 9*plus*, 17*plus*, or AFM

17120 or 171090 sea cable extension cable (leave extension connected to instrument, & make sea cable connection at end of extension for easy access)